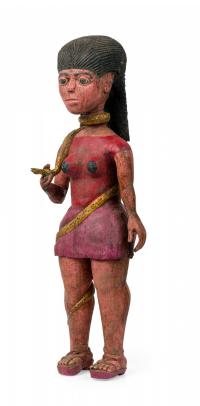

## Middle Eastern Egyptian 20th Century Carved & Painted Wood Mami Wata Standing Figure

Middle Eastern Egyptian 20th Century carved and painted wood Mami Wata figure in realistic form featuring incised black hair, piercing eyes, a form-fitting red blouse, green skirt and sandals, clutching a speckled yellow serpent wrapped around her neck and body. (Similar item: NWL6881)

DIMENSIONS W:8.25"D:6"H:25.75"

CONDITION Good; Wear consistent with age and use

LOCATION LIC-2nd Floor