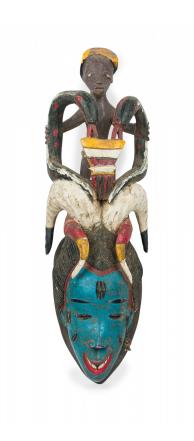

## African Sierra Leone Contemporary Carved & Painted Wood Temne Headcrest Mask

African Sierra Leone Contemporary (Early 2000s) carved wood openwork Temne Headcrest mask features a capped male figure at top grasping 2 serpents, followed by a pair or rams horns and 2 tri-colored inverted horns over a smiling blue painted face with 2 eye slits, a mouth hole, 2 side holes plus one metal earring piercing the left ear lobe. (Literature: Pg. 65-85, Masks from West and Central Africa by Mary Sue Rosen & Peter Paul Rosen)