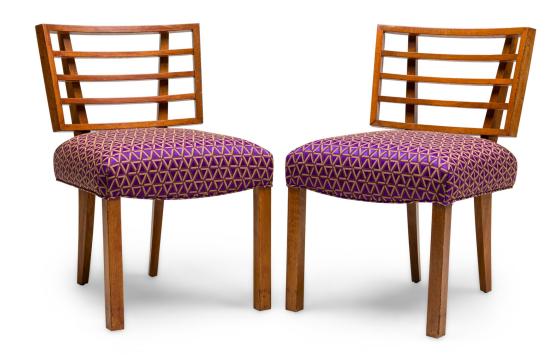

## Set of 4 Paul Laszlo Mid-Century American Geometric Upholstered Dining / Side Chairs

4 Mid-Century American dining / side chairs with a back consisting of 5 evenly spaced horizontal supports, the back legs extending as functional vertical supports, padded seat cushion upholstered in a brown tone geometric patterned fabric (PRICED EACH)(Part of set: REG4079, matching armchairs: REG4079A, companion table: REG4079C)

DIMENSIONS W:20"D:22.5"H:31"

CONDITION Good; Wear consistent with age and use

LOCATION LIC