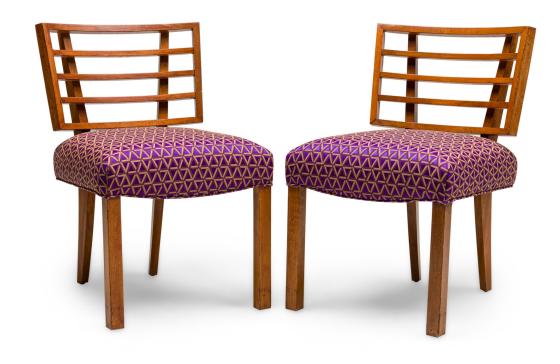

## Set of 4 Paul Laszlo Mid-Century American Geometric Upholstered Dining / Side Chairs

4 Mid-Century American dining / side chairs with a back consisting of 5 evenly spaced horizontal supports, the back legs extending as functional vertical supports, padded seat cushion upholstered in a brown tone geometric patterned fabric (PRICED EACH)(Part of set: REG4079, matching armchairs: REG4079A, companion table: REG4079C)

DIMENSIONS W:20"D:22.5"H:31"

CONDITION Good; Wear consistent with age and use

LOCATION LIC