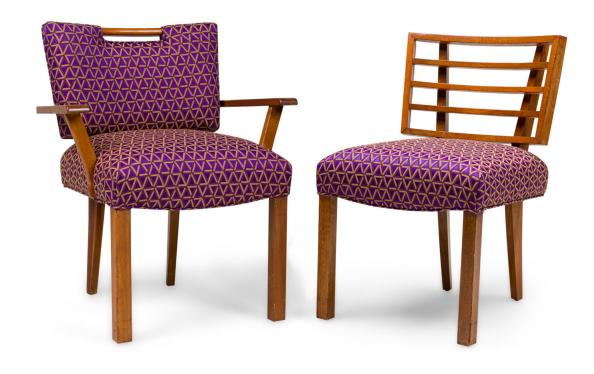

## Set of 6 Paul Laszlo Mid-Century American Geometric Upholstered Dining Chairs

SET of 6 Mid-Century (1950s) American dining chairs comprised of 2 armchairs and 4 sides; the side chairs having open form horizontal slat backs and the armchairs having upholstered backs with a small cutout along the top rails, upholstered in a brown tone geometric patterned upholstery. (PAUL LASZLO) (PRICED AS SET) (Companion table: REG4079C)