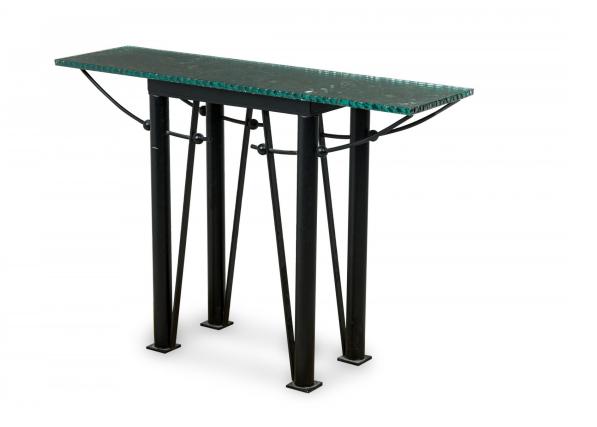

## French Contemporary Iron and Mirrored Glass Console Table, manner of Jean-Michel Wilmotte

French Contemporary console table with a black iron frame featuring cylindrical legs and smaller angled supports with four curved iron pieces with decorative spheres extending through the legs and upward to support a rectangular mirrored glass top with textured green edges.

DIMENSIONS W:51"D:14"H:36"

CONDITION Good; Wear consistent with age and use

LOCATION 61st Street