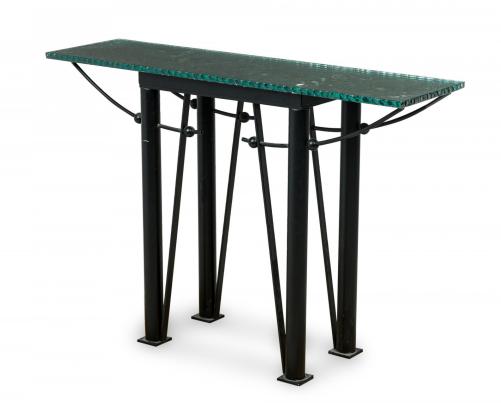

## French Contemporary Iron and Mirrored Glass Console Table, manner of Jean-Michel Wilmotte

French Contemporary console table with a black iron frame featuring cylindrical legs and smaller angled supports with four curved iron pieces with decorative spheres extending through the legs and upward to support a rectangular mirrored glass top with textured green edges. (manner of JEAN-MICHEL WILMOTTE)

DIMENSIONS W:51"D:14"H:36"

CONDITION Good; Wear consistent with age and use

LOCATION 61st Street