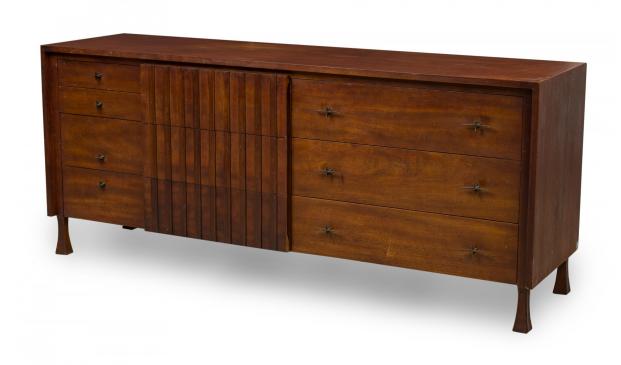

## John Widdicomb Mid-Century American Modern Walnut and Bronze Dresser

Mid-Century American Modern walnut dresser with three compartment sections, including four drawers to the far left with x-shaped bronze drawer pulls, three central drawers with decorative vertical slat fronts, and three wider drawers to the right with elongated x-shaped bronze drawer pulls, resting on four flared square walnut legs.

DIMENSIONS W:74"D:20"H:31.25"

CONDITION Good; Wear consistent with age and use

LOCATION LIC