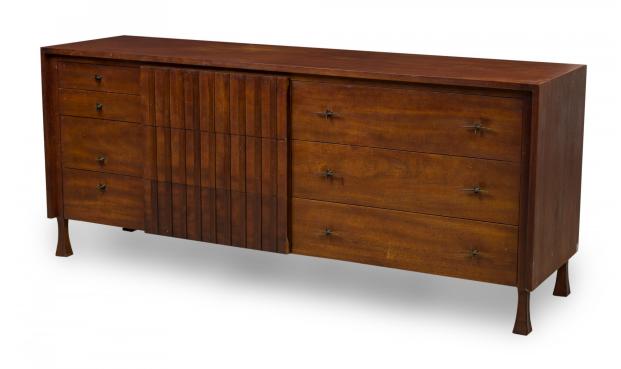

## John Widdicomb Mid-Century American Modern Walnut and Bronze Dresser

Mid-Century American Modern walnut dresser with three compartment sections, including four drawers to the far left with x-shaped bronze drawer pulls, three central drawers with decorative vertical slat fronts, and three wider drawers to the right with elongated x-shaped bronze drawer pulls, resting on four flared square walnut legs. (JOHN WIDDICOMB)