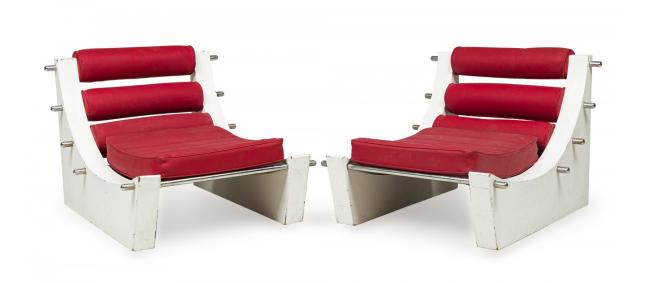

## Pair of Verner Panton Danish Mid-Century White Lacquer, Chrome, and Red Upholstered Slipper Chairs

2 Danish Mid-Century slipper chairs with white lacquered frames that create curved backrests that slope forward and join the seat, the side frames joined by circular chrome dowels that run through three cylindrical red fabric upholstered back cushions and below square red fabric upholstered seats. (PRICED EACH)

DIMENSIONS W:30"D:38"H:24.5"

CONDITION Good; Wear consistent with age and use

LOCATION LIC-2nd Floor-WH2