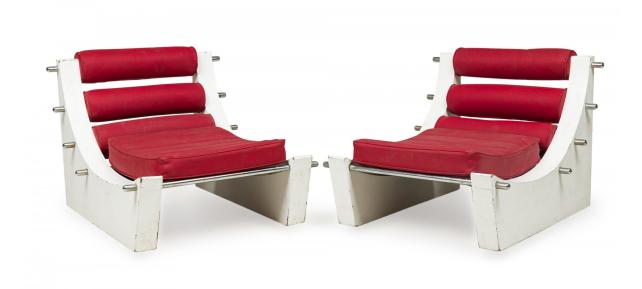

## Pair of Verner Panton Danish Mid-Century White Lacquer, Chrome, and Red Upholstered Slipper Chairs

PAIR of Danish Mid-Century (1970s) slipper chairs with white lacquered frames that create curved backrests that slope forward and join the seat, the side frames joined by circular chrome dowels that run through three cylindrical red fabric upholstered back cushions and below square red fabric upholstered seats. (VERNER PANTON) (PRICED AS PAIR)

DIMENSIONS W:30"D:38"H:24.5"

CONDITION Good; Wear consistent with age and use

LOCATION LIC-2nd Floor-WH2