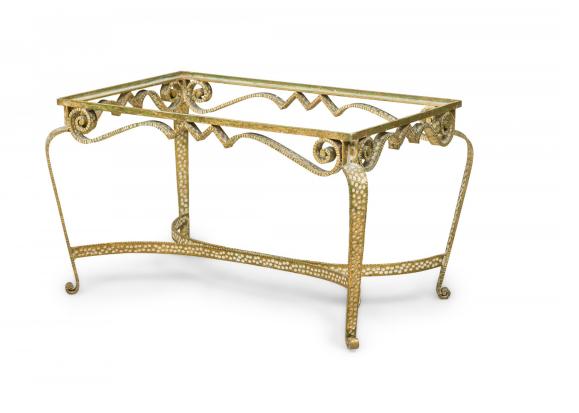

## Pier Luigi Colli Italian Mid-Century Modern Hand-Hammered Gilt Iron Low Coffee Table Frame

\*\*\*SALE ONLY, DOES NOT HAVE GLASS, DO NOT ADD RENTAL PRICE UNTIL GLASS IS FOUND\*\*\*Italian Mid-Century low / coffee table frame constructed from pebble hand-hammered gilt iron with scrollwork designs and a stretcher base, and an open upper section for an inset glass table top.