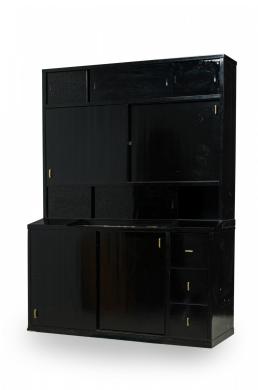

## Pierre Chareau French Art Deco Two-Piece Ebonized Tall Cabinet

French Art Deco (1925) ebonized two-piece cabinet with the bottom section containing two large sliding doors flanked on the right by three smaller drawers and the top section having central sliding door compartment with black glass sliding door cabinets above and below; the wooden doors having bracket-shaped brass drawer pulls.

DIMENSIONS W:52"D:21"H:71"

CONDITION Good; Wear consistent with age and use

LOCATION LIC-2nd Floor-WH2