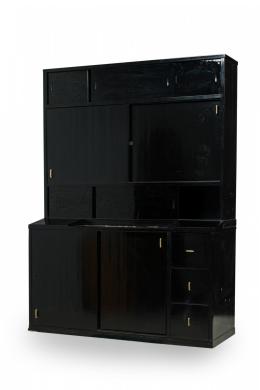

## Pierre Chareau French Art Deco Two-Piece Ebonized Tall Cabinet

French Art Deco (1925) ebonized two-piece cabinet with the bottom section containing two large sliding doors flanked on the right by three smaller drawers and the top section having central sliding door compartment with black glass sliding door cabinets above and below; the wooden doors having bracket-shaped brass drawer pulls. (PIERRE CHAREAU)

DIMENSIONS W:52"D:21"H:71"

CONDITION Good; Wear consistent with age and use

LOCATION LIC-2nd Floor-WH2