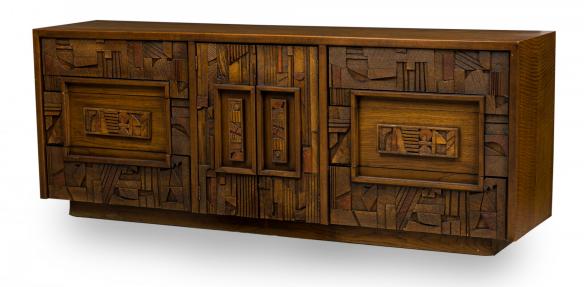

## Lane Furniture Mid-Century American Modern Brutalist Carved Front Credenza / Sideboard

Mid-Century American Modern (1960s) "Brutalist" credenza / sideboard / dresser with three sets of drawers on either side centering two cabinet doors that open to reveal three interior drawers, all with elaborately geometrically carved drawer fronts. (LANE FURNITURE)

DIMENSIONS W:78"D:18"H:30"

CONDITION Good; Wear consistent with age and use

LOCATION Florida