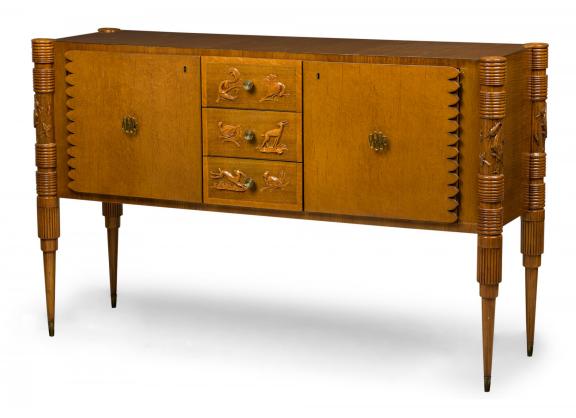

## Pier Luigi Colli Italian Mid-Century Burled Birch and Carved Bird Design Sideboard

Italian Mid-Century (1950s) sideboard with a burled birch veneer, having two exterior cabinet doors with ribbon design brass door pulls and a scalloped carved edge, centering three drawers with carved bird decorations on the fronts with small brass knob drawer pulls, resting on four reeded and carved tapering legs ending in brass sabots.(PIER LUIGI COLLI)

DIMENSIONS W:62"D:20"H:38"

CONDITION Good; Wear consistent with age and use

LOCATION Florida