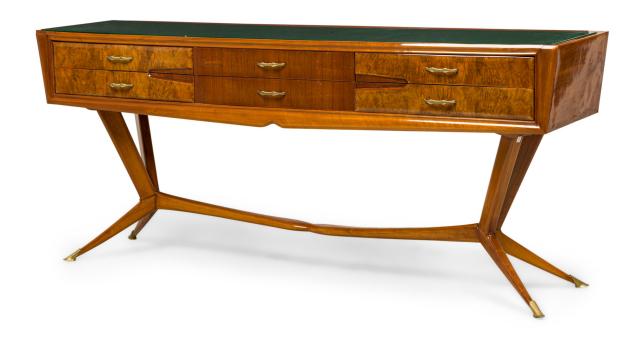

## Pier Luigi Colli Italian Mid-Century Modern Wood and Green Glass Buffet / Console Table

Italian Mid-Century (1954) buffet / console table with a wood cabinet featuring contrasting decorative wood veneers, 6 drawers with brass drawer pulls, topped with a green glass top with gilt detail, and resting on four angular legs joined with a stretcher and ending in brass sabots with circular feet. (PIER LUIGI COLLI)

DIMENSIONS W:81"D:19.5"H:35"

CONDITION Good; Wear consistent with age and use

LOCATION LIC