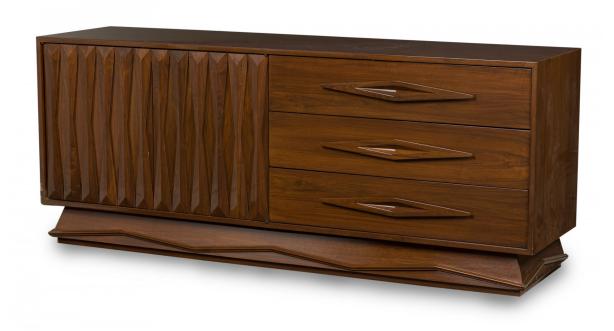

## Mid-Century Italian Modern Walnut Cabinet / Dresser, Style of Gio Ponti

Italian Mid-Century Modern lacquered walnut sideboard with two geometric carved front breakfront cabinet doors to the left and three wide drawers with carved elongated diamond drawer pulls on the right resting on a trapezoidal base with a carved geometric design. (in the style of GIO PONTI)

DIMENSIONS W:73.5"D:19"H:30"

CONDITION Fair; Minor structural damages

LOCATION Florida