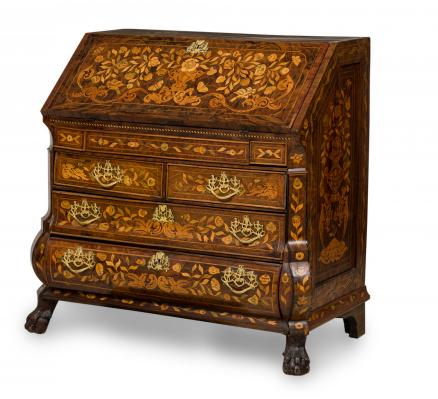

## Dutch Rococo Bombe Marquetry Inlaid Drop Front Desk / Secretary

Dutch Rococo (Late 18th Century) drop front desk / secretary with elaborate foliate marquetry inlay, with the slant front folds down to create a desk surface with a green leather inset in front of a series of small drawers and compartments, over four lower drawers mounted with elaborate brass drawer pulls and resting on carved paw feet.

DIMENSIONS W:44"D:23"H:41"

CONDITION Good; Minor losses

LOCATION LIC-2nd Floor-WH2