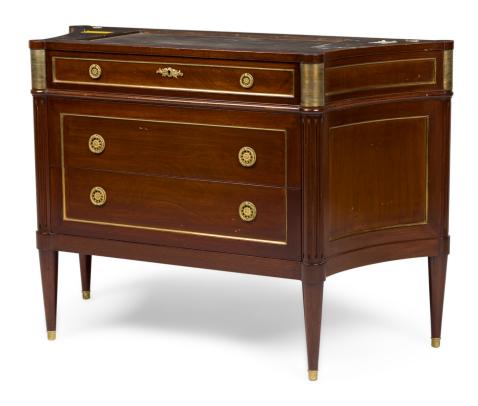

## Maison Jansen French Mid-Century Bronze Mounted Mahogany Chest

French Louis XVI style (Mid-Century) mahogany chest of drawers having concave sides with a shallow upper drawer with central interior divider, above two deeper lower drawers, each mounted with floral circular brass drawer pulls, flanked by fluted columns with ribbed brass mounts, resting on four tapered legs ending in brass sabots. (stamped: MAISON JANSEN)

DIMENSIONS W:51.25"D:20"H:35"

CONDITION Good; Minor losses

LOCATION LIC-2nd Floor-WH2