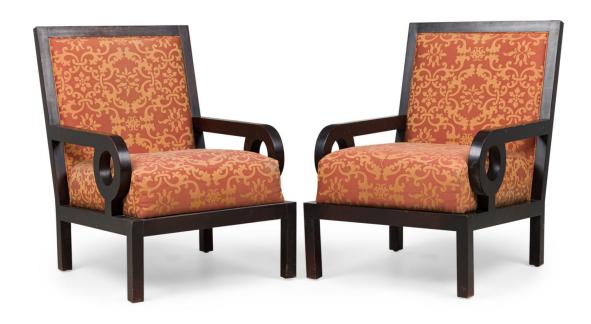

## Pair of Maitland-Smith Mid-Century English Dark Walnut Oversized Upholstered Club Armchairs

PAIR of Mid-Century English style oversized club / armchairs with dark finished walnut frames with square backs and armrests with circular cutouts, upholstered in a rust orange and gold patterned damask fabric. (MAITLAND-SMITH) (PRICED AS PAIR)