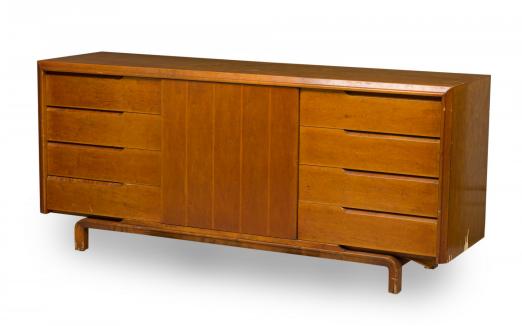

## Eero Saarinen Finnish Mid-Century Modern Inlaid Birch and Maple Sideboard Dresser

Finnish Mid-Century Modern birch and maple veneer sideboard / dresser with a central cabinet with a door subtly decorated with vertical striped inlay which opens to reveal a two compartment and single drawer interior, flanked on either side by a set of four drawers, and resting on a bracket base.

DIMENSIONS W:72"D:21"H:32"

CONDITION Good; Minor losses

LOCATION LIC-2nd Floor-WH2