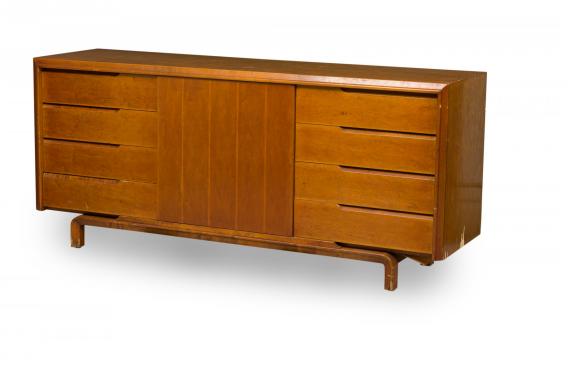

## Eero Saarinen Finnish Mid-Century Modern Inlaid Birch and Maple Sideboard Dresser

Finnish Mid-Century Modern birch and maple veneer sideboard / dresser with a central cabinet with a door subtly decorated with vertical striped inlay which opens to reveal a two compartment and single drawer interior, flanked on either side by a set of four drawers, and resting on a bracket base. (EERO SAARINEN)