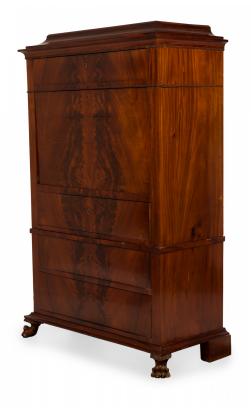

## Continental Baltic Flame Mahogany Veneer Two Section Secretary Desk / Cabinet

Baltic (19th Century) flame mahogany veneer two part secretary desk / cabinet with an upper section containing a drawer above and below a center drop front revealing a writing surface with interior drawers decorated with floral wood inlay, supported under a lower two drawer section resting on two front paw feet and a two square back feet.

DIMENSIONS W:40.5"D:19"H:60.5"

CONDITION Good; Minor losses

LOCATION LIC