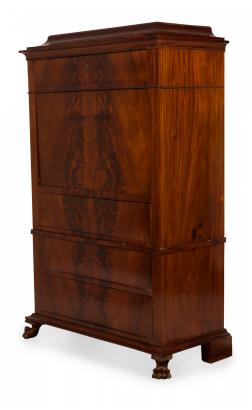

## Continental Baltic Flame Mahogany Veneer Two Section Secretary Desk / Cabinet

Baltic (19th Century) flame mahogany veneer two part secretary desk / cabinet with an upper section containing a drawer above and below a center drop front revealing a writing surface with interior drawers decorated with floral wood inlay, supported under a lower two drawer section resting on two front paw feet and a two square back feet.

DIMENSIONS W:40.5"D:19"H:60.5"

CONDITION Good; Minor losses

LOCATION LIC