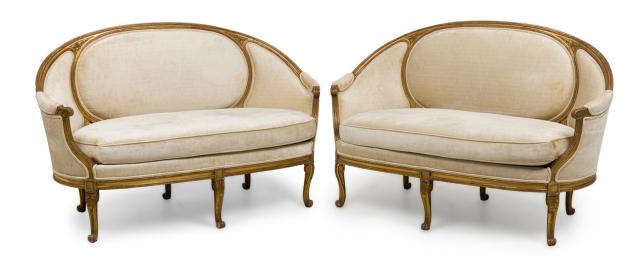

## Pair of French Louis XVI Giltwood Beige Upholstered Canapes / Settees

PAIR of French Louis XVI (18th Century) canapes / settees with a curved and carved giltwood frame with a circular panel in the backrest, which curves forward to create the settee's arms, upholstered in a beige ribbed velvet, and resting on five carved cabriole legs with acanthus leaf decorations (PRICED AS PAIR)

DIMENSIONS W:67"D:30"H:41"

CONDITION Good; Wear consistent with age and use

LOCATION LIC