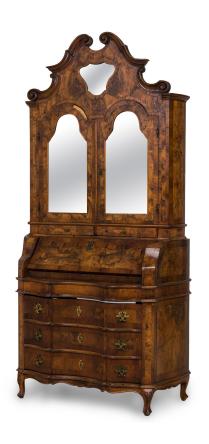

## Italian Rococo Oyster Burl Secretary Cabinet / Desk

Italian Rococo secretary desk / cabinet with an upper door that folds down to reveal a writing surface and 5 small interior drawers, over three drawers with serpentine fronts and ornate brass drawer pulls, finished in an oyster burl veneer and resting on four carved legs with foliate carved decorations, supporting a separate upper cabinet section with breakfront mirrored doors that open to reveal a three shelf cabinet finished with a taupe velvet, topped with an ornately carved scroll pediment.

DIMENSIONS W:47"D:19"H:94"

CONDITION Good; Wear consistent with age and use

LOCATION LIC