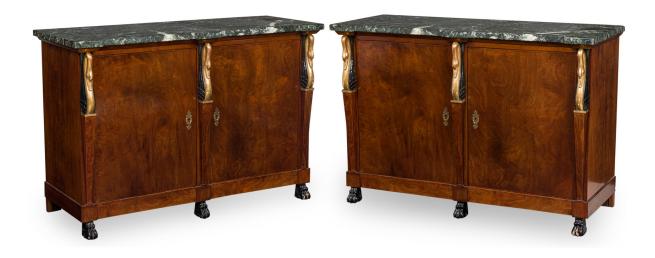

## Pair of Baltic Empire-Style Black and Green Marble and Mahogany and Parcel-Gilt 2-Door Credenzas

PAIR of Baltic Empire-style (19/20th Century) 2-door credenzas with mahogany cabinets with carved gilt and ebonized swan heads on the front supports, topped with a shaped piece of black / green marble, having two front doors and resting on ebonized carved paw feet. (PRICED AS PAIR)

DIMENSIONS W:54.25"D:21.75"H:37.25"

CONDITION Good; Wear consistent with age and use

LOCATION LIC