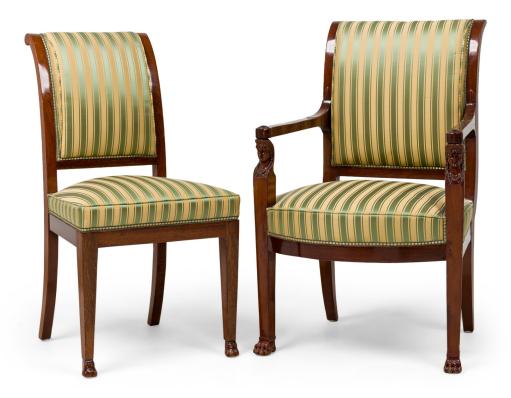

## Set of 8 French Empire Mahogany and Gold and Green Stripe Upholstered Dining Chairs

Set of 8 French Empire dining chairs (2 armchairs, 6 side chairs) with carved mahogany frames featuring carved caryatid faces below the arms of the armchairs, and gently curved backs, upholstered in light gold and green striped fabric and resting on four legs with carved paw feet (PRICED AS SET)(Available individually: armchairs: REG4034A, side chairs: REG4034B)

DIMENSIONS W:22"D:20"H:35"

CONDITION Good; Wear consistent with age and use

LOCATION LIC