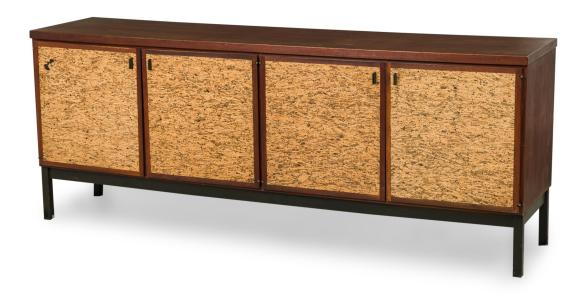

## Mid-Century Italian Modern Mahogany and Cork 4-Door Credenza / Buffet

Mid-Century Italian Modern mahogany credenza / sideboard featuring four hinged cork-front doors with small patinated bronze door pulls that open to reveal two interior compartments, the right side open, the left containing two shallow drawers over an open compartment, resting on four square legs.

DIMENSIONS W:77.5"D:18"H:30.75"

CONDITION Good; Wear consistent with age and use

LOCATION LIC-1st Floor-Warehouse Walls