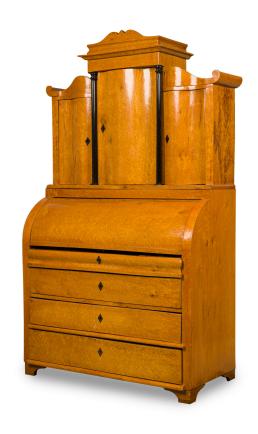

## Swedish Biedermeier Burled Birch Cylindre Desk / Secretary

Swedish Biedermeier burled birch cylinder secretary desk / cabinet featuring a pull-out desktop concealed by a roll door with three embossed black leather surfaces that retract to reveal drawer compartments, backed with a section of small drawers, over three lower drawers, the top section containing three hinged cabinets with curved front doors and two ebonized column embellishments topped with scroll carved pediments.

DIMENSIONS W:48"D:23"H:85"

CONDITION Good; Wear consistent with age and use

LOCATION LIC