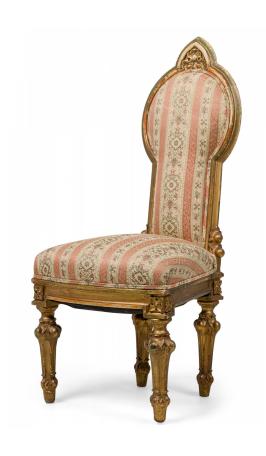

## Italian Neo-Classic Giltwood & Stripe Upholstered Dining / Slde Chair

Italian Neo-Classic (18th Century) giltwood dining / side chair featuring a shaped oval back upper section having a carved foliate crest and ornate painted frame with decorative embellishments upholstered in a floral stripe pink and beige patterned fabric, standing on 4 fluted and shaped tapered legs

DIMENSIONS W:19.5"D:22"H:44.5"

CONDITION Good; Wear consistent with age and use

LOCATION LIC-2nd Floor-WH2