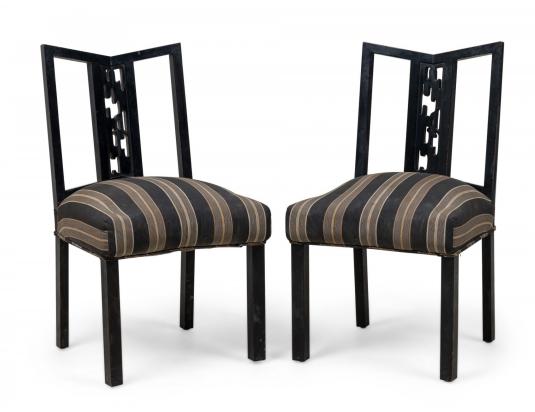

## Set of 4 James Mont Mid-Century American Black Lacquered Stripe Upholstered Dining / Side Chairs

4 Mid-Century American dining / side chairs with a black lacquered wooden frames featuring geometric openwork backs and central splats carved as an organic shaped cut out, and padded seats upholstered in a beige and black stripe patterned fabric, standing on 4 square legs. (PRICED EACH)

DIMENSIONS W:19"D:21"H:36"

CONDITION Good; Wear consistent with age and use

LOCATION LIC-2nd Floor-WH2