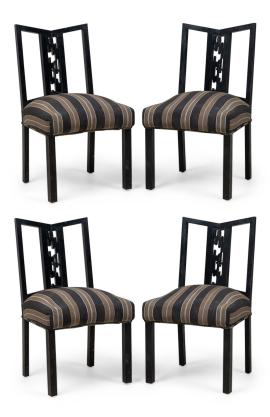

## Set of 4 James Mont Mid-Century American Black Lacquered Stripe Upholstered Dining / Side Chairs

SET of 4 Mid-Century American dining / side chairs with a black lacquered wooden frames featuring geometric openwork backs and central splats carved as an organic shaped cut out, and padded seats upholstered in a beige and black stripe patterned fabric, standing on 4 square legs. (JAMES MONT) (PRICED AS SET)