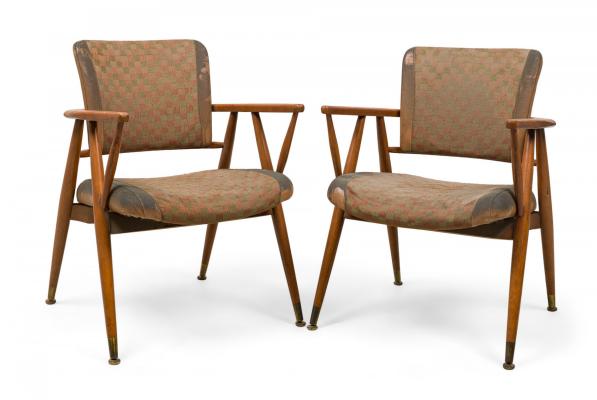

## Pair of Mid-Century American Gray and Beige Geometric Upholstered Armchairs, manner of Gio Ponti

2 Mid-Century American armchairs with shaped horseshoe arms unified with the backrest as one piece, with shaped back and seat cushions upholstered in a beige and gray checkerboard patterned suede / fabric combination, standing on 4 extended tapered legs with brass sabots and disc feet. (PRICED EACH)

DIMENSIONS W:25"D:24"H:34"

CONDITION Good; Minor losses

LOCATION LIC-2nd Floor-WH2