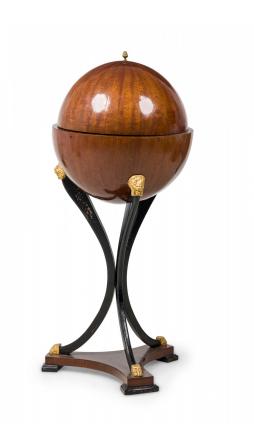

## Biedermeier Mahogany Ebonized and Parcel-Gilt Globe Form Work Desk

Biedermeier globe-form work desk with a mahogany structure that opens to reveal a several small compartments, with parcel gilt and ebonized detail, with applied lions' head decorations at the top of each leg and a brass artichoke finial, resting on three ebonized incurved legs attached to a triangular base with gilt paw feet.

DIMENSIONS W:21.5"D:21.5"H:51"

CONDITION Good; Wear consistent with age and use

LOCATION 61st Street