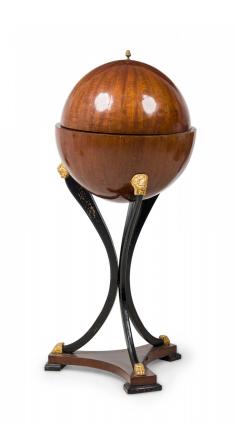

## Biedermeier Mahogany Ebonized and Parcel-Gilt Globe Form Work Desk

Biedermeier (19th Century) globe-form work desk with a mahogany structure that opens to reveal a several small compartments, with parcel gilt and ebonized detail, with applied lions' head decorations at the top of each leg and a brass artichoke finial, resting on three ebonized incurved legs attached to a triangular base with gilt paw feet.

DIMENSIONS W:21.5"D:21.5"H:51"

CONDITION Good; Wear consistent with age and use

LOCATION LIC