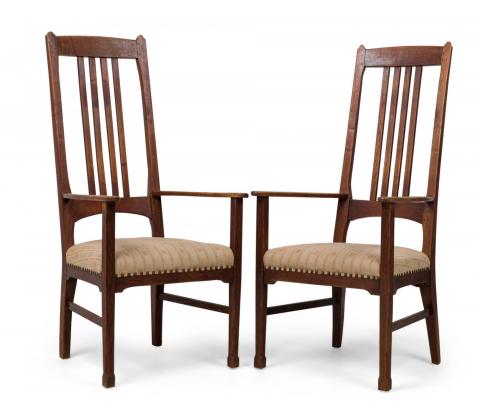

## Pair of Liberty of London English Arts and Crafts High Slat Back Beige Upholstered Side Chairs

PAIR of English Arts and Crafts high back armchairs with shaped backrest, evenly spaced centered vertical slat supports, flattened arms, beige upholstered seat in a checkerboard striped pattern, square brass nailhead trim, shaped cut out apron and front legs tapering down to block feet. (LIBERTY OF LONDON) (PRICED AS PAIR)

DIMENSIONS W:25"D:24"H:53"

CONDITION Good; Wear consistent with age and use

LOCATION LIC