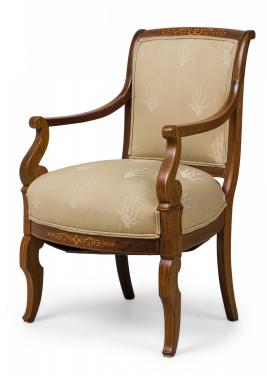

## French Charles X Inlaid Mahogany and Walnut Open Armchair in Beige Upholstery

French Charles X open armchair featuring a scroll form mahogany frame with sweeping arms, inlaid walnut parquetry on the backrest and front friezes, upholstered in a two-toned beige patterned fabric with double piping, standing on stylized cabriole front legs and sabre back legs, the front and sides highlighted with contrasting inlay.