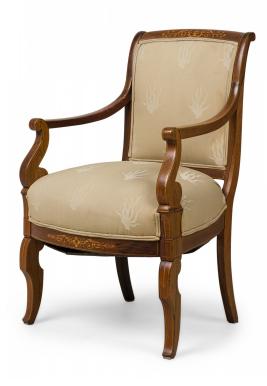

## French Charles X Inlaid Mahogany and Walnut Open Armchair in Beige Upholstery

French Charles X (19th Century) open armchair featuring a scroll form mahogany frame with sweeping arms, inlaid walnut parquetry on the backrest and front friezes, upholstered in a two-toned beige patterned fabric with double piping, standing on stylized cabriole front legs and sabre back legs, the front and sides highlighted with contrasting inlay.

DIMENSIONS W:25"D:25"H:35"

CONDITION Good; Minor losses

LOCATION LIC