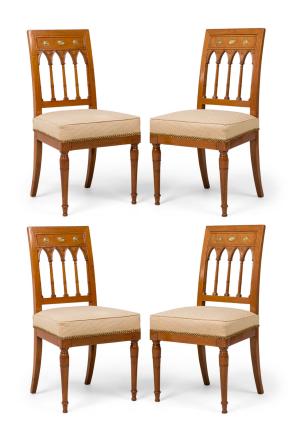

## Set of 4 French Charles X Beige Upholstered Spindle Back Dining Side Chairs

SET of 4 French Charles X dining / side chairs with slightly sloped rectangular openwork backs in a carved arch design featuring an applied brass urn flanked by 2 medallions, upholstered seat in a textured beige fabric, bordered by a row of brass nailhead trim, standing on 2 turned front legs and splayed back legs. (PRICED AS SET)

DIMENSIONS W:17.5"D:19"H:34"

CONDITION Good; Wear consistent with age and use

LOCATION LIC