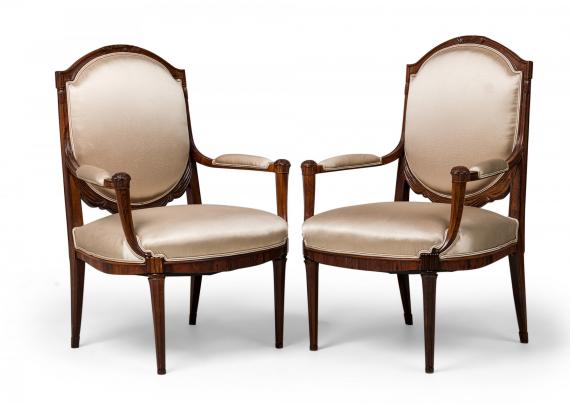

## Pair of Late Art Deco French Mahogany Beige Sateen Upholstered Arm Chairs

PAIR of Late Art Deco French mahogany armchairs featuring an oval back in a carved arch foliate design with drapery and rosettes at the arms' corners, upholstered in a beige sateen fabric with double piping, standing on 4 molded legs, the back two slightly splayed (SUE ET MARE). (PRICED AS PAIR)

DIMENSIONS W:29"D:24"H:42"

CONDITION Good; Wear consistent with age and use

LOCATION LIC