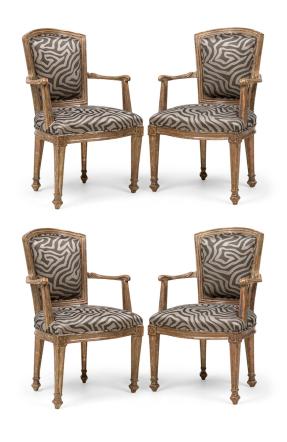

## Set of 4 Italian Neo-Classic Piedmontese Silver Giltwood Upholstered Armchairs

SET of 4 Italian Neo-Classic (18/19th Century) Piedmontese silver giltwood armchairs with a fluted arched back, concave scroll arms, the back and seat upholstered in a gray two-tone textured abstract patterned fabric, with the 2 front legs topped with carved square reserves of rosettes. (PRICED AS SET)

DIMENSIONS W:22"D:23.5"H:36"

CONDITION Good; Wear consistent with age and use

LOCATION LIC