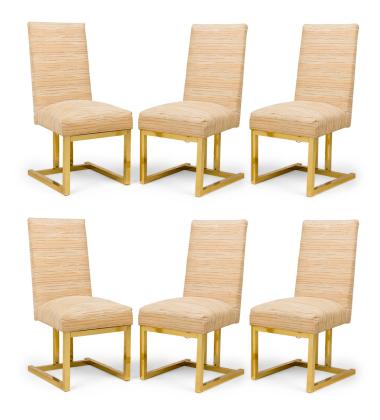

## Set of 6 DIA Mid-Century American Dining Side Chairs in Textured Stripe Upholstery

SET of 6 Mid-Century (1970s) American brass base dining side chairs in cantilevered form with high square backs and 2 vertical supports, padded and upholstered in a textured beige striped weave fabric. (DESIGN INSTITUTE OF AMERICA) (PRICED AS SET)

DIMENSIONS W:19.5"D:24"H:40"

CONDITION Good; Wear consistent with age and use

LOCATION LIC