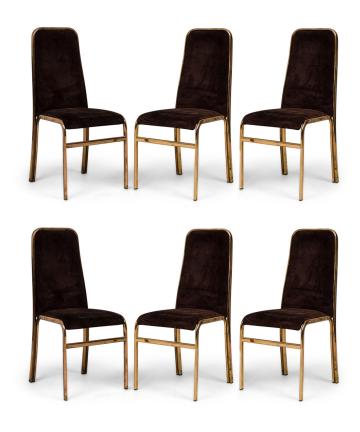

## Set of 6 Milo Baughman Mid-Century American Brass Dining Chairs Upholstered in Chocolate Brown Suede

SET of 6 Mid-Century American brass sculptural dining chairs in flattened tubular form featuring sloped and tapered rectangular backs with rounded shoulders and convex seats, upholstered in dark chocolate brown suede. (MILO BAUGHMAN) (PRICED AS SET)

DIMENSIONS W:17"D:21"H:39.25"

CONDITION Good; Wear consistent with age and use

LOCATION LIC