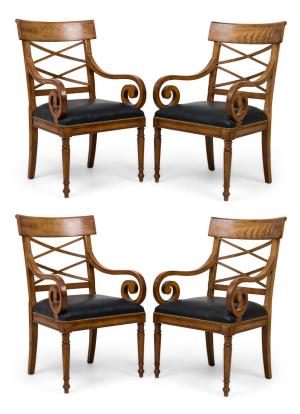

## Set of 4 Italian Neo-classic Style Leather Upholstered Armchairs

SET of 4 Italian Neo-classic-style (19th Century) armchairs with curved upper backrests followed by 2 fluted Xstretchers, and scroll arms, with padded seats upholstered in black leather tightly bordered by brass nailhead trim, standing on 2 turned front legs and slightly splayed back legs. (PRICED AS SET)

DIMENSIONS W:23"D:24"H:38.5"

CONDITION Good; Wear consistent with age and use

LOCATION LIC