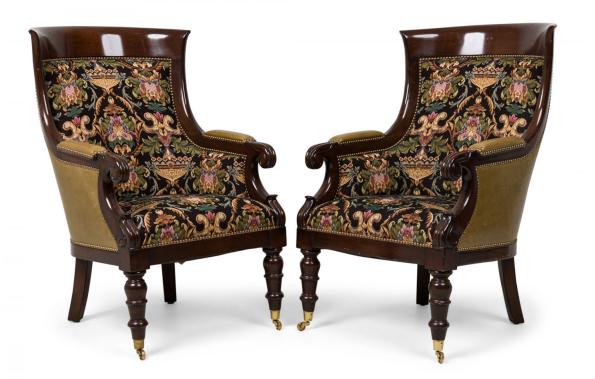

## Pair of English Regency Style Upholstered Bergeres in Tapestry Fabric

PAIR of English Regency Style (20th Century) bergeres with curved mahogany frames, scroll arms, leather upholstered backs and armrests, the front and seat upholstered in an urn-themed scroll & foliate tapestry bordered by brass nailhead trim, standing on turned front legs with brass casters and slightly splayed back legs. (PRICED AS PAIR)

DIMENSIONS W:26.5"D:32"H:41.5"

CONDITION Good; Wear consistent with age and use

LOCATION LIC