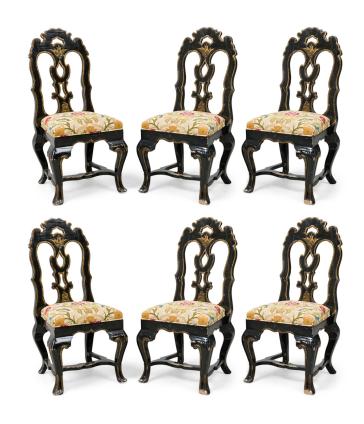

## Set of 6 Michael Taylor Portuguese Rococo Style Black Giltwood Upholstered Dining / Side Chairs

SET of 6 Portuguese Rococo Style (20th Century) black painted and gold decorated dining / side chairs featuring a shaped frame with splat openwork carved back and a padded seat upholstered in a gold monotone patterned fabric accented by blue and red woven flowers, standing on 4 cabriole legs wiht an H-stretcher. (MICHAEL TAYLOR) (PRICED AS SET)