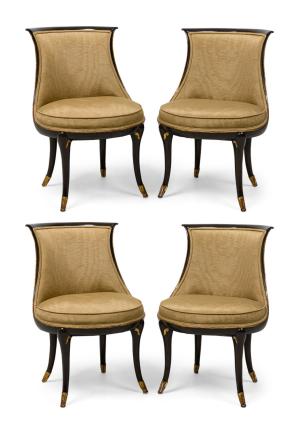

## Set of 4 Michael Taylor Mid-Century American Walnut and Brass Inlaid Upholstered Dining Chairs

SET of 4 Mid-Century (1950s) American walnut painted and parcel-gilt dining chairs with concave tapered backs inlaid with a parallel brass double border, upholstered in a beige and gold fabric, the splayed legs topped by decorative gilt-highlighted, carved embellishments, ending in gilt fluted and carved feet. (MICHAEL TAYLOR) (PRICED AS SET)

DIMENSIONS W:21.5"D:24"H:31"

CONDITION Good; Minor losses

LOCATION LIC