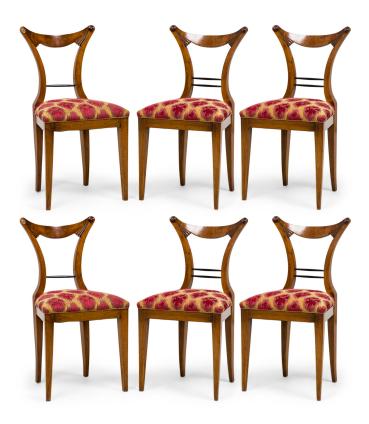

## Set of 6 Josef Danhauser Biedermeier Viennese Upholstered Dining Chairs

SET of 6 Biedermeier Viennese (19th Century) dining chairs with a concave styled openwork backrest & carved embellishments, 2 turned horizontal supports, the seat cushion upholstered in an abstract red & yellow patterned fabric bordered by striped piping and 2 slightly splayed back legs.(JOSEF DANHAUSER) (PRICED AS SET)

DIMENSIONS W:18.5"D:16.5"H:33"

CONDITION Good; Wear consistent with age and use

LOCATION LIC